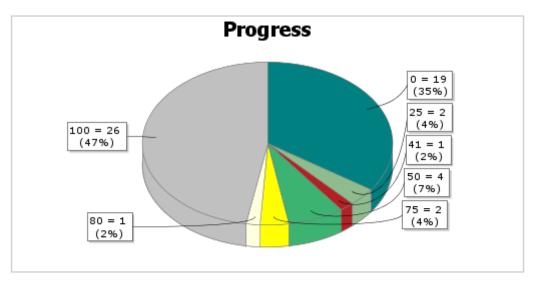

## Implementation of Agreed Management Actions 2015/16 Quarter 4



| Audit Recommendation Code & Title       | Audit Recommendation Status<br>Icon | Audit Recommendation Priority | Audit Recommendation Progress<br>Bar | Audit Recommendation Reasons<br>Not Implemented Description |
|-----------------------------------------|-------------------------------------|-------------------------------|--------------------------------------|-------------------------------------------------------------|
| 1213 TimRec 1.08 1.08 Breaks            |                                     | High Priority                 | 0%                                   |                                                             |
| 1415 RTB 01 Policy                      |                                     | High Priority                 | 0%                                   |